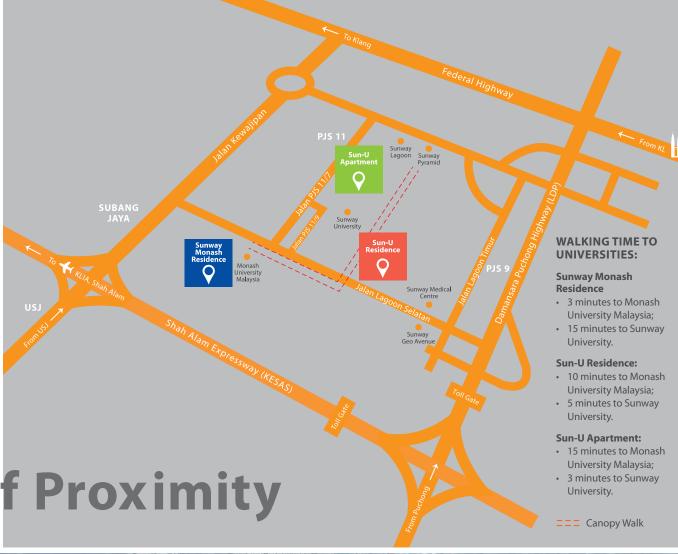

- All three places of accommodation are in the walking vicinity of Monash University Malaysia and Sunway University.
- They are located in the heart of the amazing Sunway City, a dedicated leisure and lifestyle destination, offering easy access to:
  - food & beverage outlets;
  - supermarkets;
  - shopping malls;
  - banks;
  - medical centre;
  - leisure and recreational sites;
  - a comprehensive public transport network.

#### 12. How far away is the accommodation from campus?

- Sunway Monash Residence: 3 minutes walk to Monash University Malaysia and 15 minutes walk to Sunway University
- Sun-U Residence: 10 minutes walk to Monash University Malaysia and 5 minutes walk to Sunway University
- Sun-U Apartment: 15 minutes walk to Monash University Malaysia and 3 minutes walk to Sunway University