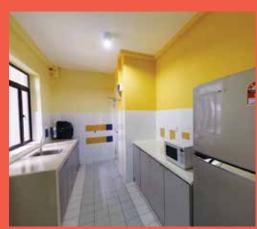

#### **Facilities within units**

- ✓ Microwave oven
- ✓ Water dispenser
- ✓ Pantry with personal storage space
- ✓ Shower heater
- ✓ Dining table & chairs
- ✓ Sofa set
- ✓ Shoe rack

#### **Facilities within units**

- ✓ Refrigerator
- ✓ Microwave oven
- ✓ Food storage & organiser
- ✓ Water dispenser
- ✓ Shower heater
- ✓ Dining table & chairs
- ✓ Sofa set
- ✓ Shoe rack

#### **Facilities within units**

- ✓ Refrigerator
- ✓ Food storage & organiser
- ✓ Water dispenser
- ✓ Shower heater

- ✓ Dining table & chairs
- ✓ Sofa se
- ✓ Shoe rack
- ✓ Pantry