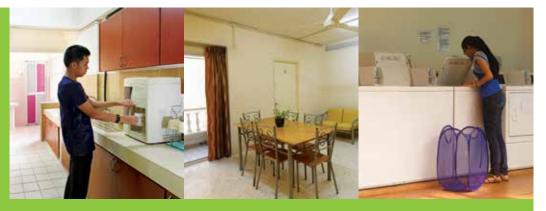

#### **Facilities within units**

- ✓ Microwave oven
- ✓ Water dispenser
- ✓ Pantry with personal storage space
- ✓ Shower heater
- ✓ Dining table & chairs
- ✓ Sofa set
- ✓ Shoe rack

#### **Facilities within units**

- ✓ Refrigerator
- ✓ Microwave oven
- ✓ Food storage & organiser
- ✓ Water dispenser
- ✓ Shower heater
- ✓ Dining table & chairs
- ✓ Sofa set
- ✓ Shoe rack

#### **Facilities within units**

- ✓ Refrigerator
- ✓ Food storage & organiser
- ✓ Water dispenser
- ✓ Shower heater

- ✓ Dining table & chairs
- ✓ Sofa se
- ✓ Shoe rack
- ✓ Pantry