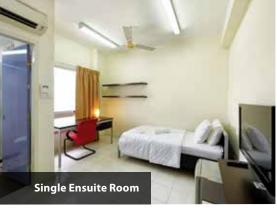

#### **In-room Facilities**

- ✓ Air-conditioning
- ✓ Attached bathroom (Single Ensuite units only)
- ✓ Single sized bed
- ✓ Super-single sized bed for Single Ensuite
- ✓ Study table & chair
- ✓ Fan
- ✓ Book rack/shelf
- ✓ Wardrobe with mirror
- ✓ LCD TV (Single and Single Ensuite units)
- ✓ Mini fridge