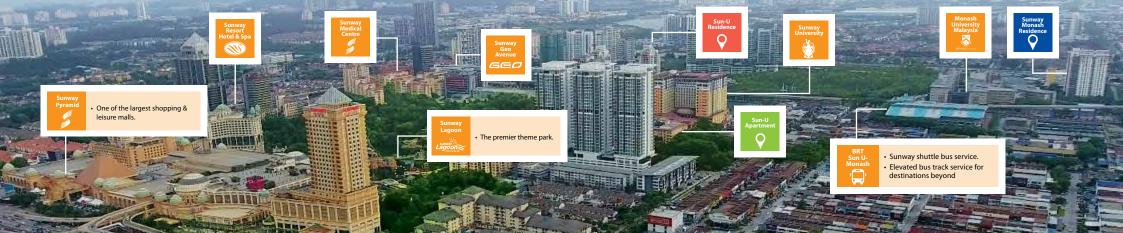

- All three places of accommodation are in the walking vicinity of Monash University Malaysia and Sunway University.
- They are located in the heart of the amazing Sunway City, a dedicated leisure and lifestyle destination, offering easy access to:
  - food & beverage outlets;
  - supermarkets;
  - shopping malls;
  - banks;
  - medical centre;
  - leisure and recreational sites;
  - a comprehensive public transport network.

#### 14. What are the available transport service options?

- Free shuttle bus service is available within Sunway City. The elevated bus rail (BRT) is also a convenient means of transportation which provides accessibility beyond Sunway City.