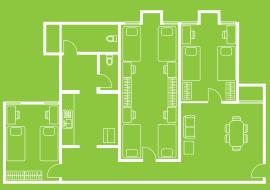

### The Rooms

Typical unit layout. Actual set-up/bed positioning may differ.

At SMR, the rooms are designed with the student's comfort in mind, students have the option of staying in single or twin-sharing rooms. Tower A offers 8 rooms per unit while Tower B comes with duplex units comprising 5 single rooms with attached bathrooms.