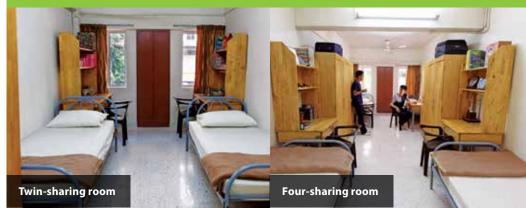

### The Rooms

Typical unit layout. Actual set-up/bed positioning may differ.

At SMR, the rooms are designed with the student's comfort in mind, students have the option of staying in single or twin-sharing rooms. Tower A offers 8 rooms per unit while Tower B comes with duplex units comprising 5 single rooms with attached bathrooms.

## Sun-U Apartment

The close and friendly environment at this student apartment has been a main attraction for students for many years. The unit comprises of two twin-sharing room and one four-sharing room for you to choose. These are all non air-conditioned units. The facilities here offer comfort amid a congenial and relaxed environment