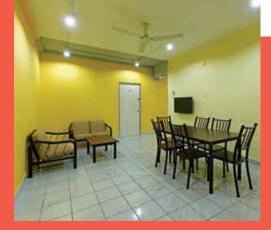

### The Rooms

Typical unit layout. Actual set-up/bed positioning may differ.

At SMR, the rooms are designed with the student's comfort in mind, students have the option of staying in single or twin-sharing rooms. Tower A offers 8 rooms per unit while Tower B comes with duplex units comprising 5 single rooms with attached bathrooms.

#### **Facilities within units**

- ✓ Microwave oven
- ✓ Water dispenser
- ✓ Pantry with personal storage space
- ✓ Shower heater
- ✓ Dining table & chairs
- ✓ Sofa set
- ✓ Shoe rack