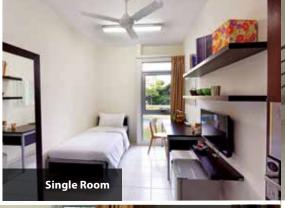

### The Rooms

Typical unit layout. Actual set-up/bed positioning may differ.

At SMR, the rooms are designed with the student's comfort in mind, students have the option of staying in single or twin-sharing rooms. Tower A offers 8 rooms per unit while Tower B comes with duplex units comprising 5 single rooms with attached bathrooms.

#### **In-room Facilities**

- ✓ Air-conditioning
- ✓ Attached bathroom (Single Ensuite units only)
- ✓ Single sized bed
- ✓ Super-single sized bed for Single Ensuite
- ✓ Study table & chair
- ✓ Fan
- ✓ Book rack/shelf
- ✓ Wardrobe with mirror
- ✓ LCD TV (Single and Single Ensuite units)
- ✓ Mini fridge