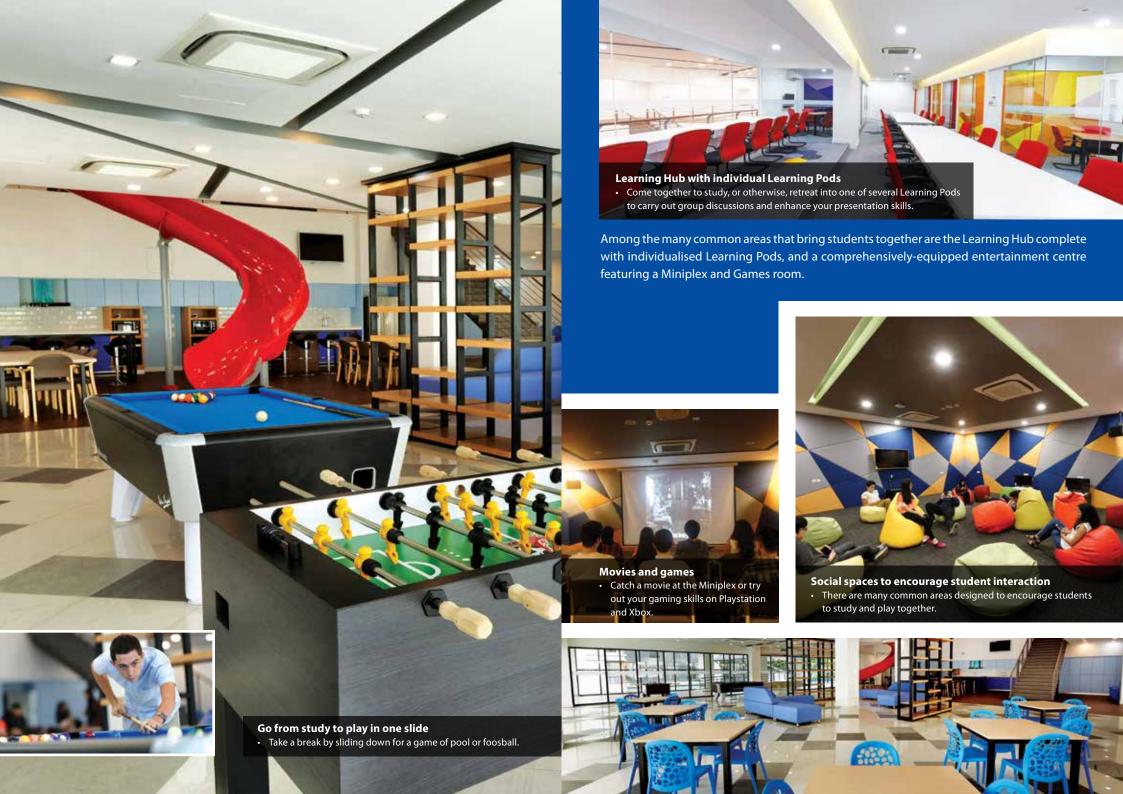

#### **Facilities**

- ✓ 24-hour security
- ✓ Gym
- ✓ Swimming pool
- ✓ Basketball court
- ✓ Learning Hub with Learning Pods
- ✓ Parcourse
- ✓ Food & Beverage Outlets
- ✓ Student Lounge
- ✓ Self-service launderette
- ✓ Residence wide free Wi-Fi coverage

- ✓ 24-hour convenience store
- ✓ Car park
- ✓ Drink-vending machines
- ✓ Gazebo with bbq area
- ✓ Miniplex
- ✓ Games room
- ✓ Prayer room
- ✓ Communal kitchen and dining area
- ✓ Free shuttle bus service around Bandar Sunway city