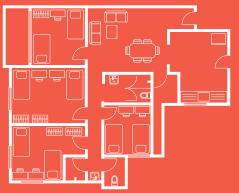

### The Rooms

Typical unit layout. Actual set-up/bed positioning may differ.

At SMR, the rooms are designed with the student's comfort in mind, students have the option of staying in single or twin-sharing rooms. Tower A offers 8 rooms per unit while Tower B comes with duplex units comprising 5 single rooms with attached bathrooms.