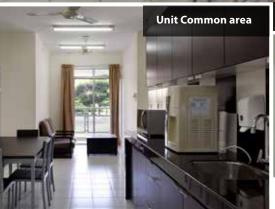

#### **Facilities within units**

- ✓ Microwave oven
- ✓ Water dispenser
- ✓ Pantry with personal storage space
- ✓ Shower heater
- ✓ Dining table & chairs
- ✓ Sofa set
- ✓ Shoe rack

#### **Facilities within units**

- ✓ Refrigerator
- ✓ Microwave oven
- ✓ Food storage & organiser
- ✓ Water dispenser
- ✓ Shower heater
- ✓ Dining table & chairs
- ✓ Sofa set
- ✓ Shoe rack