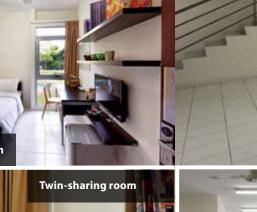

### The Rooms

Typical unit layout. Actual set-up/bed positioning may differ.

At SMR, the rooms are designed with the student's comfort in mind, students have the option of staying in single or twin-sharing rooms. Tower A offers 8 rooms per unit while Tower B comes with duplex units comprising 5 single rooms with attached bathrooms.

#### **Facilities within units**

- ✓ Microwave oven
- ✓ Water dispenser
- ✓ Pantry with personal storage space
- ✓ Shower heater
- ✓ Dining table & chairs
- ✓ Sofa set
- ✓ Shoe rack