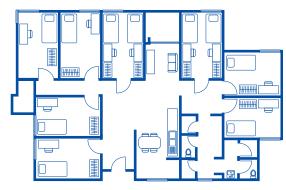

### The Rooms

Typical unit layout. Actual set-up/bed positioning may differ.

At SMR, the rooms are designed with the student's comfort in mind, students have the option of staying in single or twin-sharing rooms. Tower A offers 8 rooms per unit while Tower B comes with duplex units comprising 5 single rooms with attached bathrooms.